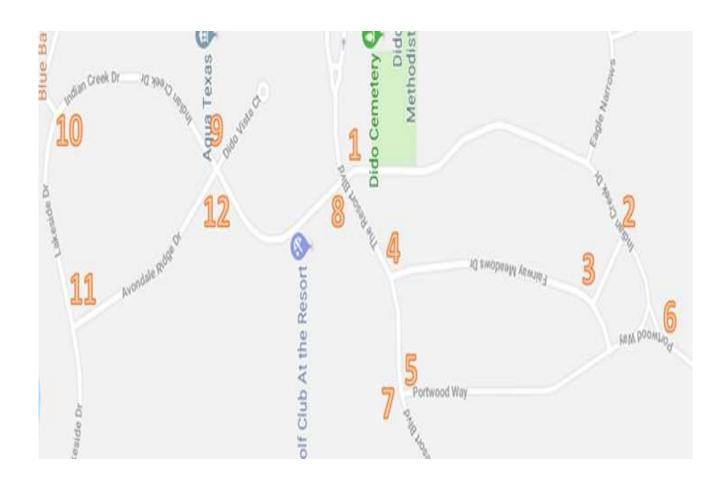

## PARADE ROUTE

Follow the instructions on the attached schedule of events flier!

\*\*Streets will be closed to traffic during the parade\*\*
-Spectators Needed-

Please come out and watch the parade!!

- 1. Begin on The Resort Blvd club parking lot, turn right on Indian Creek
- 2. Turn right on Bent Green Way
- 3. Turn right on Fairway Meadows Drive,
- 4. Turn **left** on The Resort Blvd
- 5. Turn **left** on Portwood Way
- 6. Follow Portwood Way to the median and loop around & go back down Portwood Way
- 7. Turn right on The Resort Blvd.
- 8. Pass the clubhouse and turn left on Indian Creek,
- 9. Continue straight through the stop sign
- 10. Follow the Indian Creek loop as it becomes Lakeside Dr.
- 11. Follow <u>Lakeside Dr</u> until the intersection with <u>Avondale Ridge</u>, then turn **left** up the hill on <u>Avondale Ridge</u>.
- 12. At the stop sign turn **right** on <u>Indian Creek</u> and end at the Resort clubhouse.